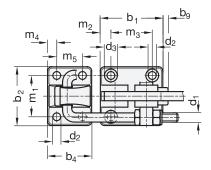

**GN 852** 

| Ų    | • With catch                                     |                |                |                |                |                |                |                       |                       |                |                |                |                |                |                |                  |
|------|--------------------------------------------------|----------------|----------------|----------------|----------------|----------------|----------------|-----------------------|-----------------------|----------------|----------------|----------------|----------------|----------------|----------------|------------------|
| Size | <b>F<sub>H</sub> in N</b><br>Holding<br>capacity | a <sub>1</sub> | a <sub>2</sub> | b <sub>1</sub> | b <sub>2</sub> | b <sub>3</sub> | b <sub>4</sub> | <b>b</b> <sub>5</sub> | <b>b</b> <sub>6</sub> | b <sub>7</sub> | b <sub>8</sub> | b <sub>9</sub> | d <sub>1</sub> | d <sub>2</sub> | d <sub>3</sub> | h <sub>1</sub> ≈ |
| 1700 | 14000                                            | 22             | 21             | 68             | 64             | 46             | 48             | 68                    | 26,5                  | 38             | 28             | 6              | M 10           | 8,5            | 14             | 55               |
| 4000 | 30000                                            | 28             | 27             | 85             | 80             | 55             | 60             | 80                    | 32                    | 50             | 32             | 6              | M 12           | 10,5           | 16             | 68               |

| Size | h <sub>2</sub> | I <sub>1</sub> ≈ |              | l <sub>2</sub><br>min. | I <sub>3</sub> ≈ | m <sub>1</sub> | m <sub>2</sub> | m <sub>3</sub> | m <sub>4</sub> | m <sub>5</sub> | $\mathbf{r} \approx$<br>at $w_2 = 0$ | S | t | <b>₩</b> 1<br>Stroke | <b>W₂ ≈</b><br>Adjustable<br>range |
|------|----------------|------------------|--------------|------------------------|------------------|----------------|----------------|----------------|----------------|----------------|--------------------------------------|---|---|----------------------|------------------------------------|
|      |                | Type<br>T2S/TS   | Type<br>T2/T |                        |                  |                |                |                |                |                |                                      |   |   |                      |                                    |
| 1700 | 34,5           | 218              | 223          | 33                     | 129              | 45             | 11,5           | 45             | 10             | 28             | 96                                   | 7 | 2 | 54                   | 15                                 |
| 4000 | 42,5           | 265              | 271          | 30                     | 151              | 57             | 14             | 57             | 12,5           | 35             | 107                                  | 9 | 2 | 62                   | 25                                 |