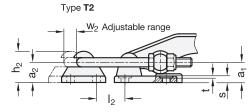

| Size | h <sub>2</sub> | I <sub>1</sub> ≈ |              | l <sub>2</sub><br>min. | I <sub>3</sub> ≈ | m <sub>1</sub> | m <sub>2</sub> | m <sub>3</sub> | m <sub>4</sub> | m <sub>5</sub> | $\mathbf{r} \approx$<br>at $w_2 = 0$ | S | t | <b>₩</b> 1<br>Stroke | <b>W₂ ≈</b><br>Adjustable<br>range |
|------|----------------|------------------|--------------|------------------------|------------------|----------------|----------------|----------------|----------------|----------------|--------------------------------------|---|---|----------------------|------------------------------------|
|      |                | Type<br>T2S/TS   | Type<br>T2/T |                        |                  |                |                |                |                |                |                                      |   |   |                      |                                    |
| 1700 | 34,5           | 218              | 223          | 33                     | 129              | 45             | 11,5           | 45             | 10             | 28             | 96                                   | 7 | 2 | 54                   | 15                                 |
| 4000 | 42,5           | 265              | 271          | 30                     | 151              | 57             | 14             | 57             | 12,5           | 35             | 107                                  | 9 | 2 | 62                   | 25                                 |