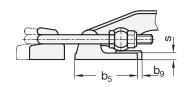

**GN 852** 

| Ų    | • With catch                                     |                |                |                |                |                |                |                       |                       |                |                |                |                |                |                |                  |
|------|--------------------------------------------------|----------------|----------------|----------------|----------------|----------------|----------------|-----------------------|-----------------------|----------------|----------------|----------------|----------------|----------------|----------------|------------------|
| Size | <b>F<sub>H</sub> in N</b><br>Holding<br>capacity | a <sub>1</sub> | a <sub>2</sub> | b <sub>1</sub> | b <sub>2</sub> | b <sub>3</sub> | b <sub>4</sub> | <b>b</b> <sub>5</sub> | <b>b</b> <sub>6</sub> | b <sub>7</sub> | b <sub>8</sub> | b <sub>9</sub> | d <sub>1</sub> | d <sub>2</sub> | d <sub>3</sub> | h <sub>1</sub> ≈ |
| 1700 | 14000                                            | 22             | 21             | 68             | 64             | 46             | 48             | 68                    | 26,5                  | 38             | 28             | 6              | M 10           | 8,5            | 14             | 55               |
| 4000 | 30000                                            | 28             | 27             | 85             | 80             | 55             | 60             | 80                    | 32                    | 50             | 32             | 6              | M 12           | 10,5           | 16             | 68               |

| Size | h <sub>2</sub> | I <sub>1</sub> ≈ |              | l <sub>2</sub><br>min. | I <sub>3</sub> ≈ | m <sub>1</sub> | m <sub>2</sub> | m <sub>3</sub> | m <sub>4</sub> | m <sub>5</sub> | $\mathbf{r} \approx$<br>at $w_2 = 0$ | S | t | <b>₩</b> 1<br>Stroke | <b>W₂ ≈</b><br>Adjustable<br>range |
|------|----------------|------------------|--------------|------------------------|------------------|----------------|----------------|----------------|----------------|----------------|--------------------------------------|---|---|----------------------|------------------------------------|
|      |                | Type<br>T2S/TS   | Type<br>T2/T |                        |                  |                |                |                |                |                |                                      |   |   |                      |                                    |
| 1700 | 34,5           | 218              | 223          | 33                     | 129              | 45             | 11,5           | 45             | 10             | 28             | 96                                   | 7 | 2 | 54                   | 15                                 |
| 4000 | 42,5           | 265              | 271          | 30                     | 151              | 57             | 14             | 57             | 12,5           | 35             | 107                                  | 9 | 2 | 62                   | 25                                 |