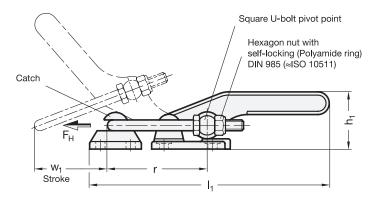

**GN 852** 

| Ų    | • With catch                                     |                |                |                |                |                |                |                       |                       |                |                |                |                |                |                |                  |
|------|--------------------------------------------------|----------------|----------------|----------------|----------------|----------------|----------------|-----------------------|-----------------------|----------------|----------------|----------------|----------------|----------------|----------------|------------------|
| Size | <b>F<sub>H</sub> in N</b><br>Holding<br>capacity | a <sub>1</sub> | a <sub>2</sub> | b <sub>1</sub> | b <sub>2</sub> | b <sub>3</sub> | b <sub>4</sub> | <b>b</b> <sub>5</sub> | <b>b</b> <sub>6</sub> | b <sub>7</sub> | b <sub>8</sub> | b <sub>9</sub> | d <sub>1</sub> | d <sub>2</sub> | d <sub>3</sub> | h <sub>1</sub> ≈ |
| 1700 | 14000                                            | 22             | 21             | 68             | 64             | 46             | 48             | 68                    | 26,5                  | 38             | 28             | 6              | M 10           | 8,5            | 14             | 55               |
| 4000 | 30000                                            | 28             | 27             | 85             | 80             | 55             | 60             | 80                    | 32                    | 50             | 32             | 6              | M 12           | 10,5           | 16             | 68               |

| Size | h <sub>2</sub> | I <sub>1</sub> ≈ |              | l <sub>2</sub><br>min. | I <sub>3</sub> ≈ | m <sub>1</sub> | m <sub>2</sub> | m <sub>3</sub> | m <sub>4</sub> | m <sub>5</sub> | $\mathbf{r} \approx$<br>at $w_2 = 0$ | S | t | <b>₩</b> 1<br>Stroke | <b>W₂ ≈</b><br>Adjustable<br>range |
|------|----------------|------------------|--------------|------------------------|------------------|----------------|----------------|----------------|----------------|----------------|--------------------------------------|---|---|----------------------|------------------------------------|
|      |                | Type<br>T2S/TS   | Type<br>T2/T |                        |                  |                |                |                |                |                |                                      |   |   |                      |                                    |
| 1700 | 34,5           | 218              | 223          | 33                     | 129              | 45             | 11,5           | 45             | 10             | 28             | 96                                   | 7 | 2 | 54                   | 15                                 |
| 4000 | 42,5           | 265              | 271          | 30                     | 151              | 57             | 14             | 57             | 12,5           | 35             | 107                                  | 9 | 2 | 62                   | 25                                 |

## Information

3

NI

Stainless steel latch type toggle clamps GN 852 are used for very high holding forces as may be required in plastic high pressure mold forming.

The stroke of the square U-bolt can be adjusted within its range.

In addition to the standard lengths of the square U-bolt shown in the table, a variety of other lengths are also available under the GN 951.2 series.