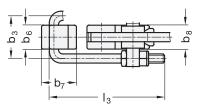

## Information

3

NI

Stainless steel latch type toggle clamps GN 852 are used for very high holding forces as may be required in plastic high pressure mold forming.

The stroke of the square U-bolt can be adjusted within its range.

In addition to the standard lengths of the square U-bolt shown in the table, a variety of other lengths are also available under the GN 951.2 series.