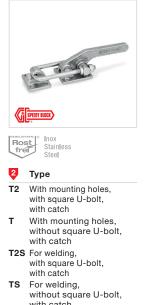

## Specification

- Body / Catch / Clamping lever / Square U-bolt Stainless steel AISI 304 Forged
- Other parts
  Stainless steel AISI 303

All moving parts

Lubricated with special grease

- Stainless Steel Characteristics → Page 2166
- RoHS

## Information

3

NI

Stainless steel latch type toggle clamps GN 852 are used for very high holding forces as may be required in plastic high pressure mold forming.

The stroke of the square U-bolt can be adjusted within its range.