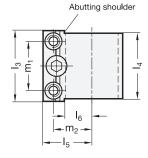

## **Collar Clamps**

for Power Clamps GN 864 / GN 865 / GN 866, Aluminium

Mounting examples

| For power clamps<br>Size | d <sub>1</sub> | d <sub>2</sub> | d <sub>3</sub> | <b>d</b> <sub>4 h6</sub> H8 | I <sub>1</sub> | l <sub>2</sub> | l <sub>3</sub> | I <sub>4</sub> | <b>I</b> <sub>5</sub> | I <sub>6</sub> | I <sub>7</sub> | m <sub>1</sub> | m <sub>2</sub> |
|--------------------------|----------------|----------------|----------------|-----------------------------|----------------|----------------|----------------|----------------|-----------------------|----------------|----------------|----------------|----------------|
| 20                       | 28             | M 8            | 6,5            | 11                          | 51,35          | 38             | 39             | 36             | 35                    | 16             | 16             | 26             | 25,85          |
| 32                       | 40             | M 10           | 8,5            | 13                          | 61,35          | 48             | 54             | 51             | 39                    | 21             | 21             | 38             | 29,35          |
| 40                       | 50             | M 12           | 10,5           | 16                          | 72,35          | 58             | 64             | 61             | 47                    | 26             | 26             | 45             | 33,85          |

## Information

Collar clamps GN 873 greatly increases the mounting possibilities and, with that, the field of applications for power clamps is vastly increased.

The abutting shoulder can be used for precise positioning of the power clamps thus allowing a problem free exchange of the latter.

The use of the two centering guide bushings ensures an exact and stable installation of the collar clamp as well as the power clamp.

Other collar clamps for the sizes  $d_1 = 40$  (piston Ø 32) and  $d_1 = 50$  (piston Ø 40) are shown under the tube clamp connector range.