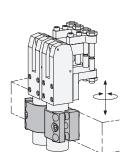

## Information

Collar clamps GN 873 greatly increases the mounting possibilities and, with that, the field of applications for power clamps is vastly increased.

The abutting shoulder can be used for precise positioning of the power clamps thus allowing a problem free exchange of the latter.