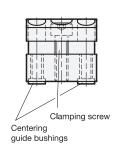

## Specification

- Aluminum Black anodized
- · Centering guide bushings Steel, blackened
- ISO Fundamental Tolerances → Page 2151
- RoHS

The use of the two centering guide bushings ensures an exact and stable installation of the collar clamp as well as the power clamp.

Other collar clamps for the sizes  $d_1 = 40$  (piston Ø 32) and  $d_1 = 50$  (piston Ø 40) are shown under the tube clamp connector range.