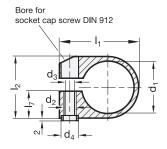

## **Collar Clamps**

for Power Clamps GN 864 / GN 865 / GN 866, Aluminium

Mounting examples

| For power clamps<br>Size | d <sub>1</sub> | d <sub>2</sub> | d <sub>3</sub> | <b>d</b> <sub>4 h6</sub> H8 | I <sub>1</sub> | l <sub>2</sub> | l <sub>3</sub> | I <sub>4</sub> | <b>I</b> <sub>5</sub> | I <sub>6</sub> | I <sub>7</sub> | m <sub>1</sub> | m <sub>2</sub> |
|--------------------------|----------------|----------------|----------------|-----------------------------|----------------|----------------|----------------|----------------|-----------------------|----------------|----------------|----------------|----------------|
| 20                       | 28             | M 8            | 6,5            | 11                          | 51,35          | 38             | 39             | 36             | 35                    | 16             | 16             | 26             | 25,85          |
| 32                       | 40             | M 10           | 8,5            | 13                          | 61,35          | 48             | 54             | 51             | 39                    | 21             | 21             | 38             | 29,35          |
| 40                       | 50             | M 12           | 10,5           | 16                          | 72,35          | 58             | 64             | 61             | 47                    | 26             | 26             | 45             | 33,85          |