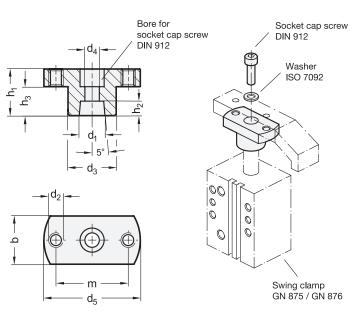

# **Adapter Flanges**

for Swing Clamps GN 875 / GN 876, Aluminum

| 2 |  |  | 3 |
|---|--|--|---|
| _ |  |  |   |

| For swing clamps Size | d <sub>1</sub> | m  | b  | d <sub>2</sub> | d <sub>3</sub> | d <sub>4</sub> | d <sub>5</sub> | h <sub>1</sub> | h <sub>2</sub> | h <sub>3</sub> |
|-----------------------|----------------|----|----|----------------|----------------|----------------|----------------|----------------|----------------|----------------|
| 16                    | 8              | 22 | 13 | M 5            | 13             | 5,5            | 30             | 14             | 5,5            | 6              |
| 20                    | 12             | 30 | 18 | M 6            | 18             | 8,5            | 40             | 20             | 5,5            | 10             |
| 25                    | 14             | 38 | 25 | M 6            | 25             | 8,5            | 50             | 24,5           | 8              | 12             |
| 32 / 40               | 16             | 45 | 30 | M 8            | 30             | 9              | 60             | 29             | 9              | 18             |
| 50 / 63               | 20             | 48 | 32 | M 8            | 32             | 10,5           | 65             | 30             | 10             | 18             |

# AL ΗE Wear-resistant surface

- Socket cap screw DIN 912 Steel, zinc plated, blue passivated
- Washer ISO 7092 Steel, zinc plated, blue passivated
- RoHS

#### Information

Adapter flanges GN 875.4 are designed as accessories to swing clamps GN 875 / GN 876 and serve as adapter for mounting custom clamping arms.

The angle orientation of the clamping arm can be set arbitrarily during mounting on the swing clamp. When tightening the screw, the piston rod must not experience any torque. The clamping arm must therefore be held to prevent twisting.

Included are a socket cap screw DIN 912 and a washer ISO 7092 for fastening to the swing clamp.