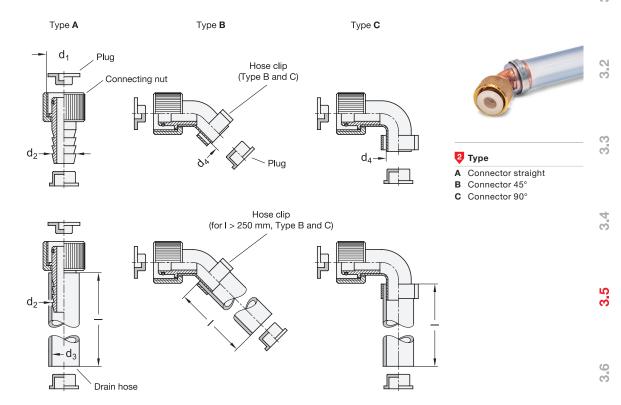

## **Connector Pieces**

for Oil Drain Valves GN 880, with or without Drain Hose

| 1    |                                                          | 3                       |     |      |                                     |                                                |                  |  |  |
|------|----------------------------------------------------------|-------------------------|-----|------|-------------------------------------|------------------------------------------------|------------------|--|--|
| Size | <b>d</b> <sub>1</sub><br>Connection thread<br>for GN 880 | Length I<br>Hose length |     |      | <b>d</b> <sub>2</sub><br>Hose liner | <b>d</b> <sub>3</sub><br>Nominal width<br>Hose | d <sub>4</sub> ≈ |  |  |
| 22   | M 22 x 1,5                                               | 250                     | 500 | 1000 | 15                                  | 14                                             | 15,5             |  |  |
| 26   | M 26 x 1,5                                               | 250                     | 500 | 1000 | 20                                  | 19                                             | 20               |  |  |

| Connecting nut w<br>Brass                   | ith hose liner   |
|---------------------------------------------|------------------|
| L bend 45° / 90°<br>Copper                  |                  |
| O-ring Acrylonitrile butadi                 | ene rubber (NBR) |
| Drain hose Polyvinyl chloride ( transparent | PVC)             |
| Hose clip for type<br>Steel, zinc plated    | B/C              |
| Plug<br>Plastic, Polyethyler                | ne (PE-LD)       |

## On request

RoHS

Specification

- Other hose lengths
- Drain hose with inside webbing (Nylon)

Connector pieces GN 880.1 are required when using oil drain valves GN 880. Screwing on the connector piece will activate the valve plate of the oil drain valve, allowing the oil to flow through the hose into a pan held ready.

The plug prevents remaining oil from dripping out after discharging.

| Page |
|------|
| QVX  |
|      |
| QVX  |
|      |

| How to order (without drain hose) | 1 | Size                      |  |  |  |  |
|-----------------------------------|---|---------------------------|--|--|--|--|
| GN 880.1-26-C                     |   | Туре                      |  |  |  |  |
|                                   |   |                           |  |  |  |  |
| How to order (with drain hose)    | 1 | Size                      |  |  |  |  |
|                                   |   | Туре                      |  |  |  |  |
| 1 2 3 4                           | 3 | Length of the hose        |  |  |  |  |
| GN 880.1-22-A-500-T               |   | Specification of the hose |  |  |  |  |