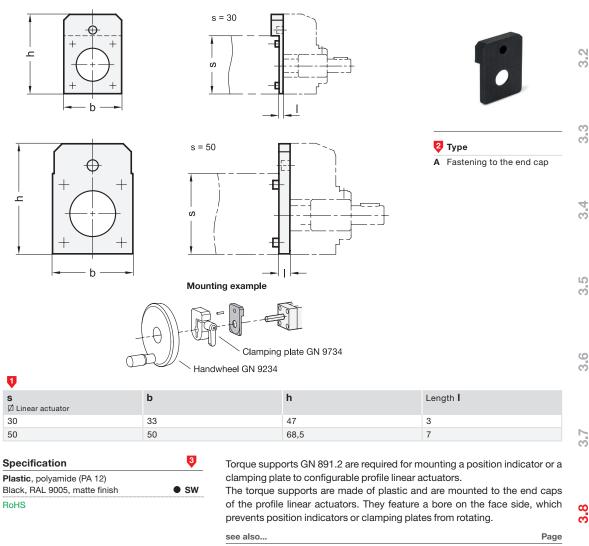

## Torque Supports

Plastic, for Configurable Profile Linear Actuators

3.1

| see also                         | Page |   |
|----------------------------------|------|---|
| GN 8910 Profile Linear Actuators | QVX  |   |
| GN 9034 Position Indicators      | QVX  |   |
| GN 9534 Position Indicators      | QVX  | ~ |
| GN 9734 Clamping Plates          | QVX  | ŝ |
| GN 9234 Handwheels               | QVX  |   |

| 1 | C | 7 |
|---|---|---|
|   | ÷ |   |
|   |   | 3 |

|  | 1.00 |
|--|------|
|  |      |
|  | Y)   |
|  |      |
|  |      |

1

| How to order     | 1 | S     | 0         |
|------------------|---|-------|-----------|
| GN 891.2-30-A-SW | 2 | Туре  | <b>70</b> |
|                  | 3 | Color |           |