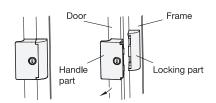

#### Information

Ledge handles with locking GN 932 are very easy to mount. Handle and lock (snap-type lock or key-type lock) are integrated in a single element. Also, the handle and therefore the door is side mounted in the locking section.