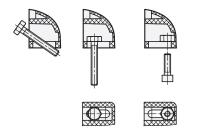

# Ledge Handles with Locking

Handle part Locking part A-A

Not lockable, only snap-in lock

SCE Lockable (same lock)

**SCU** Lockable (different lock)