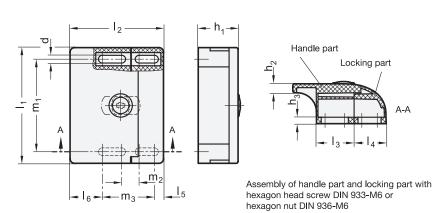

### Application example

| I <sub>1</sub> | d | h <sub>1</sub> | h <sub>2</sub> | h <sub>3</sub> | l <sub>2</sub> | l <sub>3</sub> | I <sub>4</sub> | I <sub>5</sub> | I <sub>6</sub> | m <sub>1</sub> | m <sub>2</sub> | m <sub>3</sub> |
|----------------|---|----------------|----------------|----------------|----------------|----------------|----------------|----------------|----------------|----------------|----------------|----------------|
| 90             | 6 | 31             | 7              | 5              | 72,5           | 29             | 25             | 7              | 25             | 72             | 13,5           | 40,5           |

#### Information

Ledge handles with locking GN 932 are very easy to mount. Handle and lock (snap-type lock or key-type lock) are integrated in a single element. Also, the handle and therefore the door is side mounted in the locking section.