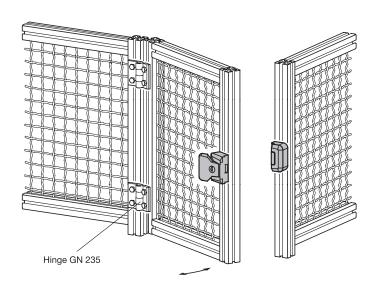

## Assembly instruction





Prior to installation remove the slam latch cover as shown in the sketch. Socket cap screws DIN 912, hex head screws DIN 933 and hex nuts ISO 4032 each with thread size M 6 can be used for mounting the slam latch.

After installation the covers are reassembled in reverse order. The covers cannot be removed when the slam latch is closed and consequently protect against vandalism.

The slots allow the slam latch to be fitted to the door frame or profile systems both from the operating side and from the rear. The installation clearance of 1 mm is also easy to adjust.



## **Example of application**