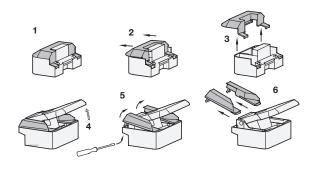

## Assembly instruction

Prior to installation remove the slam latch cover as shown in the sketch. Socket cap screws DIN 912, hex head screws DIN 933 and hex nuts ISO 4032 each with thread size M 6 can be used for mounting the slam latch.

After installation the covers are reassembled in reverse order. The covers cannot be removed when the slam latch is closed and consequently protect against vandalism.

The slots allow the slam latch to be fitted to the door frame or profile systems both from the operating side and from the rear. The installation clearance of 1 mm is also easy to adjust.