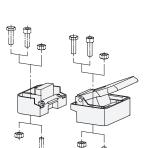

## Assembly instruction

Prior to installation remove the slam latch cover as shown in the sketch. Socket cap screws DIN 912, hex head screws DIN 933 and hex nuts ISO 4032 each with thread size M 6 can be used for mounting the slam latch.