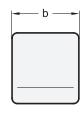

## Cover Caps

Plastic, for Angle Pieces GN 960 / GN 961

| <b>V</b>          |                  | 2              | 3              |                |                |
|-------------------|------------------|----------------|----------------|----------------|----------------|
| b                 |                  | I <sub>1</sub> | l <sub>2</sub> | I <sub>3</sub> | I <sub>4</sub> |
| Nominal dimension | Actual dimension |                |                |                |                |
| 30                | 28               | 30             | 30             | 3              | 6,8            |
| 40                | 38               | 40             | 40             | 4              | 7,2            |
| 45                | 43               | 45             | 45             | 4              | 11,5           |

## see also...

- Angle Pieces for Profile Systems 30 / 40 GN 961 → Page 1824
- Angle Pieces for Profile Systems 30 / 40 / 45 GN 960 → Page 1825

| How to order       | 1 | b              |
|--------------------|---|----------------|
|                    |   | I <sub>1</sub> |
| 0 0 0 0            | 3 | I <sub>2</sub> |
| GN 963-40-40-40-SW |   | Finish         |