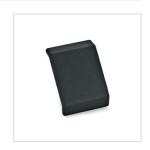

## Information

Cover caps GN 963 are suitable for use with angle brackets for profile systems GN 960 and GN 961. After the angle pieces are assembled, the cover caps are snapped into place via four lugs. They give the angle pieces an attractive appearance and protect against dirt.

Even after repeated use, the cover caps will remain firmly in place attached to the angle pieces, thanks to the elastic snap-type lugs.