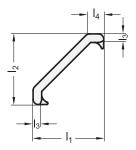

## Cover Caps

Plastic, for Angle Pieces GN 960 / GN 961

| <b>V</b>          |                  | 2              | 3              |                |                |
|-------------------|------------------|----------------|----------------|----------------|----------------|
| b                 |                  | I <sub>1</sub> | l <sub>2</sub> | I <sub>3</sub> | I <sub>4</sub> |
| Nominal dimension | Actual dimension |                |                |                |                |
| 30                | 28               | 30             | 30             | 3              | 6,8            |
| 40                | 38               | 40             | 40             | 4              | 7,2            |
| 45                | 43               | 45             | 45             | 4              | 11,5           |