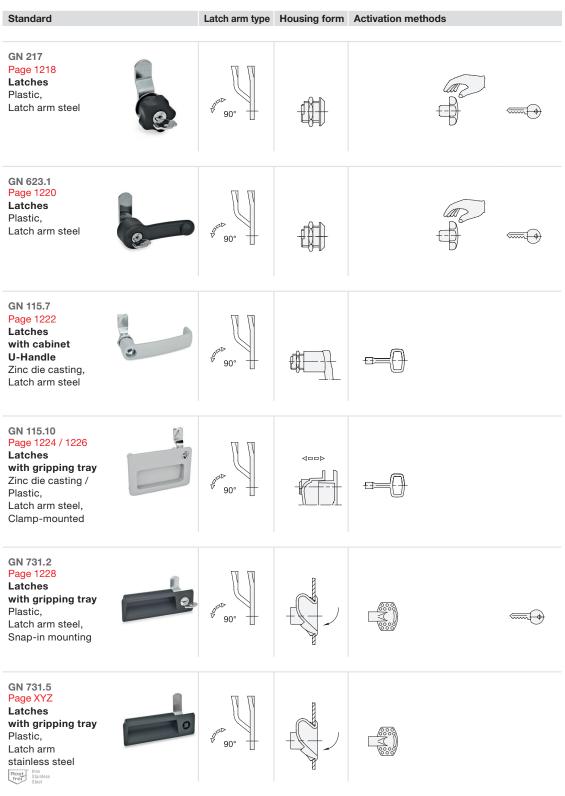

Types

Page 1198 | 3.3 Hinging, Latching, Locking of Doors and Covers

| Standard                                                                                                                                                       |    | Latch arm type                          | Housing form  | Activation methods | -<br>       |
|----------------------------------------------------------------------------------------------------------------------------------------------------------------|----|-----------------------------------------|---------------|--------------------|-------------|
| GN 116.1<br>Page 1230<br>Rotary clamping<br>latches<br>Zinc die casting,<br>Housing collar<br>black powder coated,<br>Latch arm steel                          | 0  | 90°<br>× 360°                           |               |                    | C<br>C<br>C |
| GN 516<br>Page 1232<br>Rotary clamping<br>latches<br>Zinc die casting,<br>Housing collar<br>black powder coated,<br>Latch arm steel                            | 0  | 90°<br>+<br>90° «                       |               |                    | 3.4 3.3     |
| GN 516.5<br>Page 1234<br>Rotary clamping<br>latches<br>Stainless steel                                                                                         | 60 | 90°<br>+<br>90° \$\$4                   |               |                    | 3.57        |
| GN 516.1<br>Page 1235<br>Rotary clamping<br>latches<br>Zinc die casting,<br>Housing collar<br>black powder coated,<br>Adjustable latch arm<br>Zinc die casting | 0  |                                         |               |                    | 3.7 3.6     |
| GN 5630<br>Page 1236<br>Rotary<br>Toggle Latches<br>Plastic,<br>Zinc die casting                                                                               | -8 | 90°<br>+<br>90° \$                      |               |                    |             |
| GN 117<br>Page 1238<br>Latches<br>Steel                                                                                                                        |    | and | <u>1 1222</u> |                    | 3'6         |