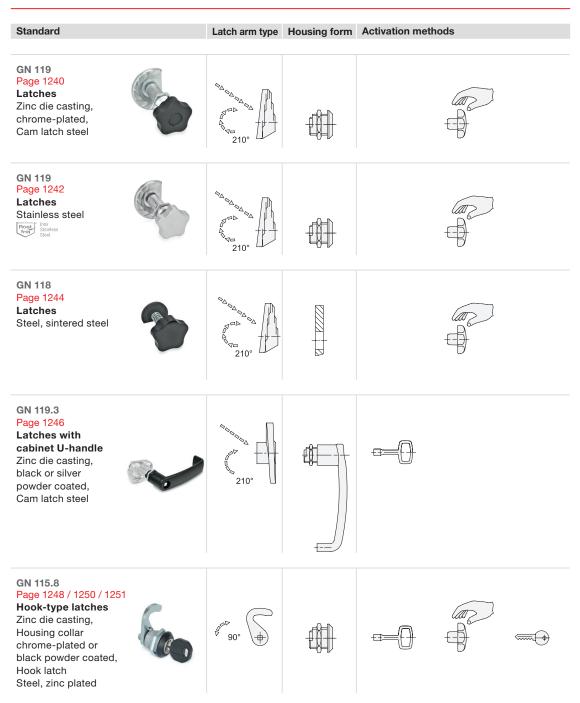

Types

Page 1198 | 3.3 Hinging, Latching, Locking of Doors and Covers

| Standard                                                                                                                                                       |    | Latch arm type                          | Housing form  | Activation methods | -<br>       |
|----------------------------------------------------------------------------------------------------------------------------------------------------------------|----|-----------------------------------------|---------------|--------------------|-------------|
| GN 116.1<br>Page 1230<br>Rotary clamping<br>latches<br>Zinc die casting,<br>Housing collar<br>black powder coated,<br>Latch arm steel                          | 0  | 90°<br>× 360°                           |               |                    | C<br>C<br>C |
| GN 516<br>Page 1232<br>Rotary clamping<br>latches<br>Zinc die casting,<br>Housing collar<br>black powder coated,<br>Latch arm steel                            | 0  | 90°<br>+<br>90° «                       |               |                    | 3.4 3.3     |
| GN 516.5<br>Page 1234<br>Rotary clamping<br>latches<br>Stainless steel                                                                                         | 60 | 90°<br>+<br>90° \$\$4                   |               |                    | 3.57        |
| GN 516.1<br>Page 1235<br>Rotary clamping<br>latches<br>Zinc die casting,<br>Housing collar<br>black powder coated,<br>Adjustable latch arm<br>Zinc die casting | 0  |                                         |               |                    | 3.7 3.6     |
| GN 5630<br>Page 1236<br>Rotary<br>Toggle Latches<br>Plastic,<br>Zinc die casting                                                                               | -8 | 90°<br>+<br>90° \$                      |               |                    |             |
| GN 117<br>Page 1238<br>Latches<br>Steel                                                                                                                        |    | and | <u>1 1222</u> |                    | 3'6         |