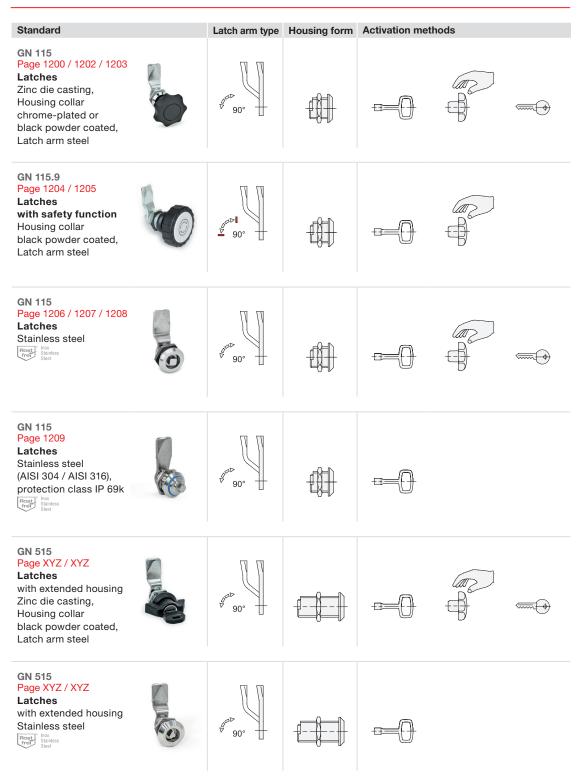

| Standard                                                                                                                                               | Latch arm type | Housing form | Activation methods |  |
|--------------------------------------------------------------------------------------------------------------------------------------------------------|----------------|--------------|--------------------|--|
| GN 1150<br>Page XYZ<br>Latches<br>Stainless steel,<br>operating side in<br>Hygienic Design                                                             | Seep 30.       |              |                    |  |
| GN 1150<br>Page XYZ<br>Latches<br>Stainless steel,<br>Operating and<br>latch arm side in<br>Hygienic Design                                            | Seed 90°       |              |                    |  |
| GN 115.1<br>Page 1210<br>Latches<br>Zinc die casting,<br>small type,<br>Hoousing collar<br>chrome-plated or<br>black powder coated,<br>Latch arm steel | 90°            |              |                    |  |
| GN 115.6<br>Page 1212<br>Latches<br>Stainless steel,<br>small type                                                                                     | Seed 90°       |              |                    |  |
| GN 115.3<br>Page 1214<br>Latches<br>Plastic                                                                                                            | Bank Bank      |              |                    |  |
| GN 115.5<br>Page 1216<br>Latches<br>Plastic,<br>Snap-in mounting                                                                                       | 90°            |              |                    |  |