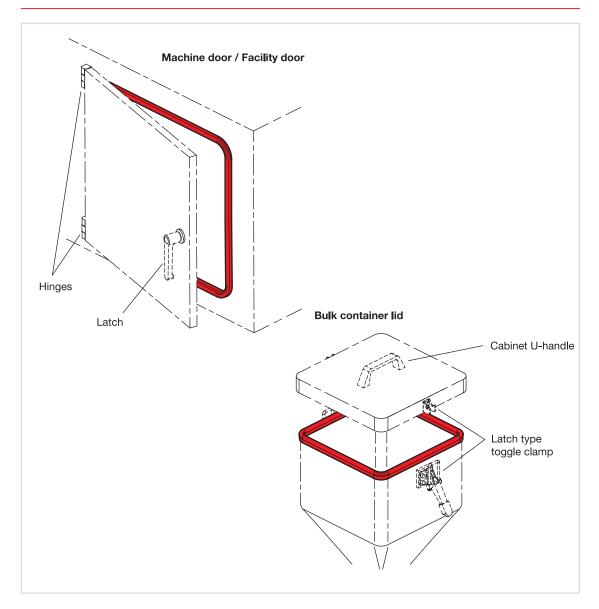

## **Application examples**

With their versatility, edge protection profiles and/or edge protection seal profiles can be implemented in various applications, in conjunction with other Ganter products. In particular, combinations with product group 3.3 (Swinging, latching, locking of doors and covers) and product group 2.4 (Clamping, securing via clamping mechanisms) can achieve a variety of useful constructions.

## see also...

- Latches → Page 1200 ff.
- Hinges → Page 1292 ff.
- Toggle Clamps → Page 852 ff.